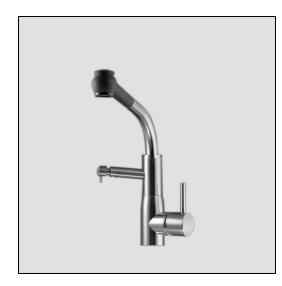

# **KWC SYSTEMA**

## Model number:

**10.501.173.[---]** 8" Reach **10.501.174.[---]** 10" Reach

Deck-mounted, single-hole, side-lever mixer with swivel spout, pull-out spray and integrated soap dispenser

#### Features:

- Durable, solid, low-lead brass or solid stainless steel construction
- Installs with lever on right side only
- Swivel spout 160° with pull-out spray
  - TAC turn and clean aerator
  - KWC JETCLEAN technology
  - lockable spray mode
  - automatic diverter reset
  - pull-out length 24"
- Universal ceramic disc cartridge with adjustable temperature and flow rate limitation
- 3/8" OD copper supply lines
- Mounting hole size Ø =1 3/8"
- Flow rate: 2.2 gpm @ 60 psi